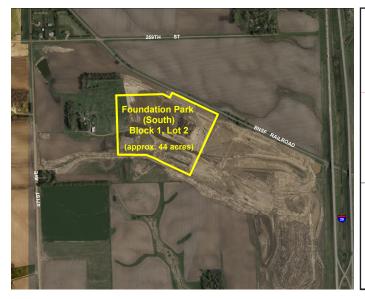

## Foundation Park South Block 1/Lot 2

| General Site Information |                                                                                                         |  |  |  |
|--------------------------|---------------------------------------------------------------------------------------------------------|--|--|--|
| Location                 | NW of I-29 & I-90 South of BNSF rail line/interior site between loop road, Sioux Falls, SD              |  |  |  |
| Owner                    | Sioux Falls Development Foundation, 200. N. Phillips Ave., Ste. 101, Sioux Falls, SD 57104 605.339.0103 |  |  |  |
| Size                     | 43.7 acres                                                                                              |  |  |  |
| Zoning                   | I-2                                                                                                     |  |  |  |
| Asking Price             | \$3.25/sq. ft. for rail-served site                                                                     |  |  |  |
| Highway Access           | 1 mile to I-90; 2.8 miles to I-29; 30 miles to US Highway 81                                            |  |  |  |
| Air Access               | 6 miles to Sioux Falls Regional Airport                                                                 |  |  |  |
| Rail Served              | BNSF Railway fronts this site to north                                                                  |  |  |  |