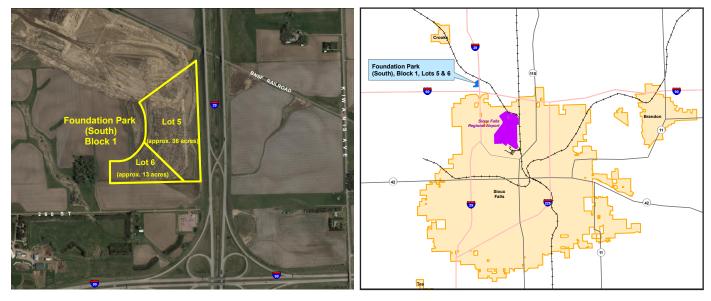

# Foundation Park South Block 1/Lots 5 & 6

| General Site Information |                                                                                                         |  |  |  |
|--------------------------|---------------------------------------------------------------------------------------------------------|--|--|--|
| Location                 | NW of I-29 & I-90 South of BNSF rail line/interior site between loop road, Sioux Falls, SD              |  |  |  |
| Owner                    | Sioux Falls Development Foundation, 200. N. Phillips Ave., Ste. 101, Sioux Falls, SD 57104 605.339.0103 |  |  |  |
| Size                     | 49 acres (36 acres, Lot 5 and 13 acres, Lot 6)                                                          |  |  |  |
| Zoning                   | I-2                                                                                                     |  |  |  |
| Asking Price             | Starting at \$2.75/sq. ft.                                                                              |  |  |  |
| Highway Access           | 1 mile to I-90; 2.8 miles to I-29; 30 miles to US Highway 81                                            |  |  |  |
| Air Access               | 6 miles to Sioux Falls Regional Airport                                                                 |  |  |  |
| Rail Served              | No                                                                                                      |  |  |  |