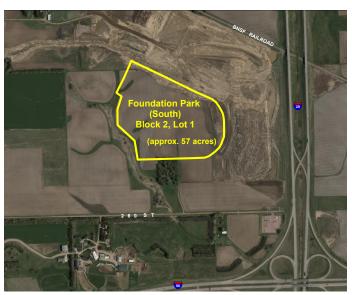

# Foundation Park South Block 2/Lot 1

## **General Site Information**

| Conoral one information |                                                                                                         |  |  |  |
|-------------------------|---------------------------------------------------------------------------------------------------------|--|--|--|
| Location                | NW of I-29 & I-90 South of BNSF rail line/interior site between loop road, Sioux Falls, SD              |  |  |  |
| Owner                   | Sioux Falls Development Foundation, 200. N. Phillips Ave., Ste. 101, Sioux Falls, SD 57104 605.339.0103 |  |  |  |
| Size                    | 57 acres                                                                                                |  |  |  |
| Zoning                  | I-2                                                                                                     |  |  |  |
| Asking Price            | Starting at \$2.75/sq. ft.                                                                              |  |  |  |
| Highway Access          | 1 mile to I-90; 2.8 miles to I-29; 30 miles to US Highway 81                                            |  |  |  |
| Air Access              | 6 miles to Sioux Falls Regional Airport                                                                 |  |  |  |
| Rail Served             | No                                                                                                      |  |  |  |