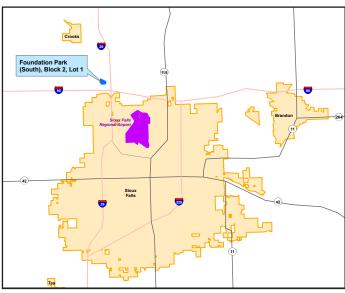

# Foundation Park South Block 2/Lot 1

## **General Site Information**

| Conoral one information |                                                                                                         |  |  |  |
|-------------------------|---------------------------------------------------------------------------------------------------------|--|--|--|
| Location                | NW of I-29 & I-90 South of BNSF rail line/interior site between loop road, Sioux Falls, SD              |  |  |  |
| Owner                   | Sioux Falls Development Foundation, 200. N. Phillips Ave., Ste. 101, Sioux Falls, SD 57104 605.339.0103 |  |  |  |
| Size                    | 57 acres                                                                                                |  |  |  |
| Zoning                  | I-2                                                                                                     |  |  |  |
| Asking Price            | Starting at \$2.75/sq. ft.                                                                              |  |  |  |
| Highway Access          | 1 mile to I-90; 2.8 miles to I-29; 30 miles to US Highway 81                                            |  |  |  |
| Air Access              | 6 miles to Sioux Falls Regional Airport                                                                 |  |  |  |
| Rail Served             | No                                                                                                      |  |  |  |