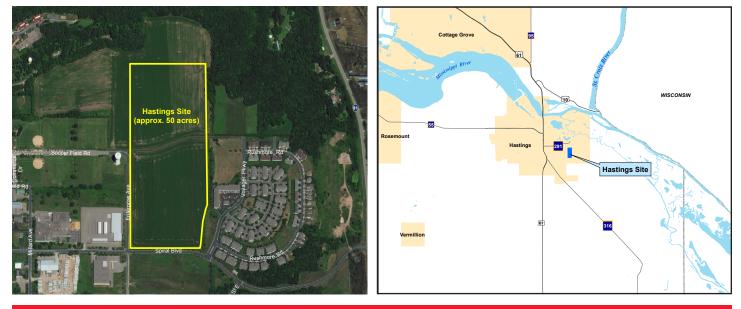

# Hastings Industrial Park

| General Site Information |                                                                        |  |  |  |
|--------------------------|------------------------------------------------------------------------|--|--|--|
| Location                 | Corner of Enterprise Avenue and Spiral Blvd, Hastings, MN 55033        |  |  |  |
| Owner                    | City of Hastings                                                       |  |  |  |
| Size                     | 55.58 acres                                                            |  |  |  |
| Zoning                   | I1 - Industrial                                                        |  |  |  |
| Asking Price             | \$1.54/sq. ft.                                                         |  |  |  |
| Highway Access           | 15 miles to I-494; 23 miles to I-35E; 1 mile to US 61 (4-lane highway) |  |  |  |
| Air Access               | 30 miles to Minneapolis St. Paul International Airport                 |  |  |  |
| Rail Served              | No rail access.                                                        |  |  |  |