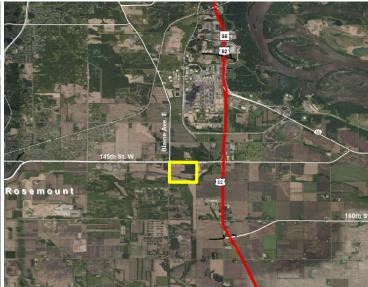

## **GENERAL SITE INFORMATION**

| Location       | County Road 42 / 145th Street                                                                                                                                                                                       |  |  |
|----------------|---------------------------------------------------------------------------------------------------------------------------------------------------------------------------------------------------------------------|--|--|
| Owner          | OPUS Group - Philip Cattanach Philip.Cattanach@opus-group.com                                                                                                                                                       |  |  |
| Size           | 160 acres, relatively flat, undeveloped                                                                                                                                                                             |  |  |
| Zoning         | Agriculture with ability to rezone to I-1 Industrial, can include office, light industrial, distribution, warehouse, clean manufacturing, research and development, laboratory facilities, service oriented retail. |  |  |
| Asking Price   | \$141,570 / acre                                                                                                                                                                                                    |  |  |
| Highway Access | 9.9 miles to I-35, 18.6 miles to I-94, 2.5 miles to 4-lane US Highway 52, 4-lane Highway 42 adjacent                                                                                                                |  |  |
| Air Access     | 19 miles to Minneapolis St. Paul International Airport                                                                                                                                                              |  |  |
| Rail Access    | No rail access                                                                                                                                                                                                      |  |  |