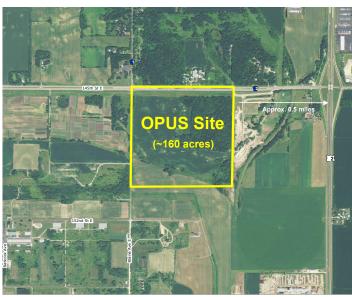

## **GENERAL SITE INFORMATION**

| Location       | County Road 42 / 145th Street                                                                                                                                                                                       |  |  |
|----------------|---------------------------------------------------------------------------------------------------------------------------------------------------------------------------------------------------------------------|--|--|
| Owner          | OPUS Group - Philip Cattanach Philip.Cattanach@opus-group.com                                                                                                                                                       |  |  |
| Size           | 160 acres, relatively flat, undeveloped                                                                                                                                                                             |  |  |
| Zoning         | Agriculture with ability to rezone to I-1 Industrial, can include office, light industrial, distribution, warehouse, clean manufacturing, research and development, laboratory facilities, service oriented retail. |  |  |
| Asking Price   | \$141,570 / acre                                                                                                                                                                                                    |  |  |
| Highway Access | 9.9 miles to I-35, 18.6 miles to I-94, 2.5 miles to 4-lane US Highway 52, 4-lane Highway 42 adjacent                                                                                                                |  |  |
| Air Access     | 19 miles to Minneapolis St. Paul International Airport                                                                                                                                                              |  |  |
| Rail Access    | No rail access                                                                                                                                                                                                      |  |  |