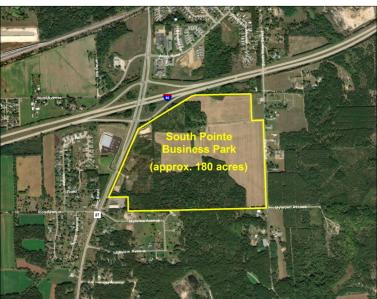

# SOUTH POINTE BUSINESS PARK SPARTA, WI

#### **GENERAL SITE INFORMATION** City of Sparta, WI Location City of Sparta. 201 W. Oak Street, Sparta, WI 54656 Owner 106.6 developable acres remaining of 180 acres originally certified Size M-3 Manufacturing Industrial Park Zoning Asking Price \$15,000 / acre Highway Access Adjacent to I90; ~20 miles to I94 east via I90, ~20 miles to US12 east via I90 Air Access 26 miles to La Crosse Regional Airport, 170 miles to Minneapolis St. Paul International Airport Rail Access No rail access