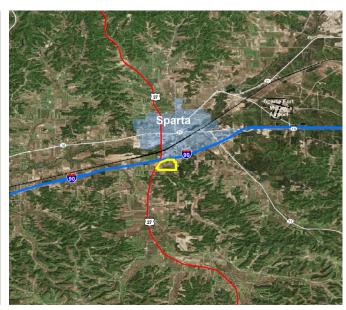

# SOUTH POINTE BUSINESS PARK SPARTA, WI

#### **GENERAL SITE INFORMATION** City of Sparta, WI Location City of Sparta. 201 W. Oak Street, Sparta, WI 54656 Owner 106.6 developable acres remaining of 180 acres originally certified Size M-3 Manufacturing Industrial Park Zoning Asking Price \$15,000 / acre Highway Access Adjacent to I90; ~20 miles to I94 east via I90, ~20 miles to US12 east via I90 Air Access 26 miles to La Crosse Regional Airport, 170 miles to Minneapolis St. Paul International Airport Rail Access No rail access