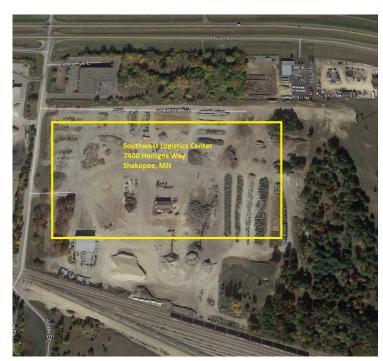

## Southwest Logistics Center Shakopee, MN

CORPORATE ECONOMIC DEVELOPMENT

## Location 7400 Hentges Way, Shakopee, MN Owner Representative Southwest Logistics Center, LLC, Kim Penshorn, Kim.Penshorn@cushwake.com Size 505,952 square feet Zoning Heavy Industrial Asking Price \$6.00 / Square Foot Highway Access < 5 mile to HWY 101, 1.3 miles to Interstate 169