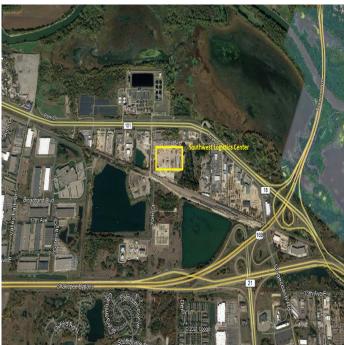

## Southwest Logistics Center Shakopee, MN

CORPORATE ECONOMIC DEVELOPMENT

## Location 7400 Hentges Way, Shakopee, MN Owner Representative Southwest Logistics Center, LLC, Kim Penshorn, Kim.Penshorn@cushwake.com Size 505,952 square feet Zoning Heavy Industrial Asking Price \$6.00 / Square Foot Highway Access < 5 mile to HWY 101, 1.3 miles to Interstate 169

Air Access 16.9 miles (18 min.) to Minneapolis International Airport

Rail Served No direct rail access

**GENERAL SITE INFORMATION** 