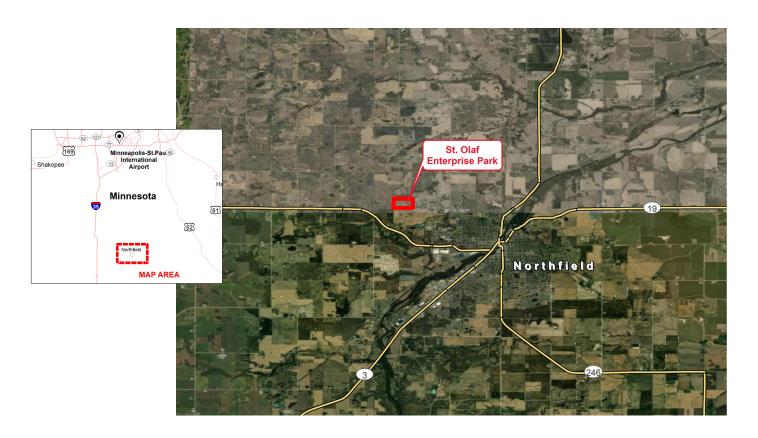

## ST. OLAF ENTERPRISE PARK NORTHFIELD, MINNESOTA

| CERTIFIED SITE DETAILS |                                                                                |  |
|------------------------|--------------------------------------------------------------------------------|--|
| Location               | 2000 North Ave.<br>Northfield, MN 55057                                        |  |
| Owner                  | St. Olaf College<br>1520 St. Olaf Ave.<br>Northfield, MN 55057                 |  |
| Size                   | 37 acres remaining of 60 acres originally certified                            |  |
| Zoning                 | Planned for Light Industrial; currently Agricultural                           |  |
| Asking price           | \$100,000/acre                                                                 |  |
| Highway access         | 5.5 miles to I-35<br>17 miles to US 52<br>35 miles to I-94<br>62 miles to I-90 |  |
| Air access             | 37 miles to Minneapolis-St. Paul International Airport                         |  |
| Rail access            | No rail access                                                                 |  |