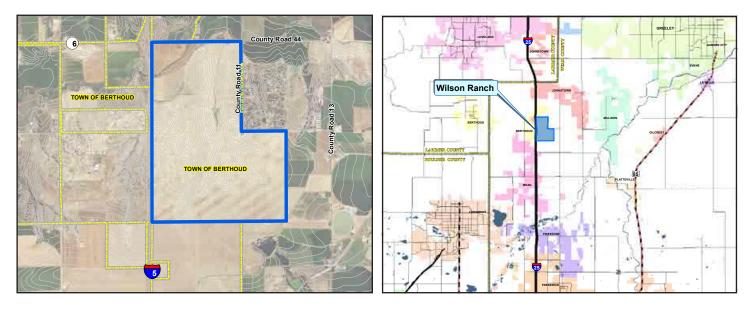

## WILSON RANCH, BERTHOUD, CO

CORPORATE ECONOMIC DEVELOPMENT

| GENERAL SITE INFORMATION |                                                                                                         |  |  |
|--------------------------|---------------------------------------------------------------------------------------------------------|--|--|
| Location                 | 4350 County Road 44, Berthoud, CO 80513                                                                 |  |  |
| Owner                    | Front Range Investment Holdings, LLC                                                                    |  |  |
| Size                     | 1,604 acres                                                                                             |  |  |
| Zoning                   | PUD                                                                                                     |  |  |
| Asking Price             | Industrial/Commercial users: \$2-4 per SF, dependent on use and open to negotiation                     |  |  |
| Highway Access           | Adjacent to I-25. Northwest corner of site is at the intersection of I-25 and Weld County Road 44/State |  |  |
|                          | Hwy 56.                                                                                                 |  |  |
| Air Access               | 46 miles to Denver International Airport. 11 miles to Northern Colorado Regional Airport.               |  |  |
| Rail Access              | No rail access.                                                                                         |  |  |