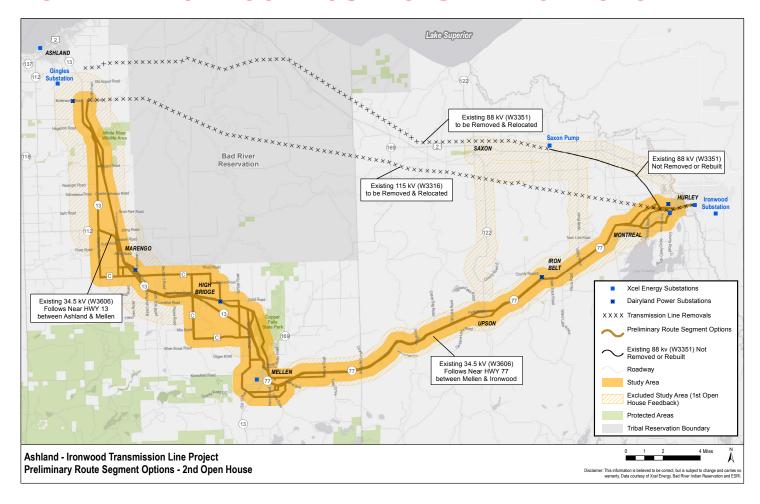

# YOU ARE INVITED ASHLAND-IRONWOOD TRANSMISSION LINE RELOCATION OPEN HOUSE

Xcel Energy invites you to attend an open house February 11 or 12 to provide input on route options for relocating two 35-mile existing transmission lines between Ashland, Wisconsin and Ironwood, Michigan (view map inside). The project is critical to providing reliable power for Northern Wisconsin and Michigan's Upper Peninsula. Landowners who live on proposed route options will receive another letter with a map showing the proposed route on their land.

### ASHLAND-IRONWOOD ROUTE SEGMENT OPTIONS

Xcel Energy received approximately 50 comments from the first round of open houses held on October 2 and 3, 2019. Based on the comments, we eliminated route options along and leading to Highway 2 and refined route segment options along Highways 13 and 77.

The lines being relocated have reached the end of their useful life and are located on terrain that is difficult to access. We are seeking public input to help identify more accessible and less environmentally impactful routes.