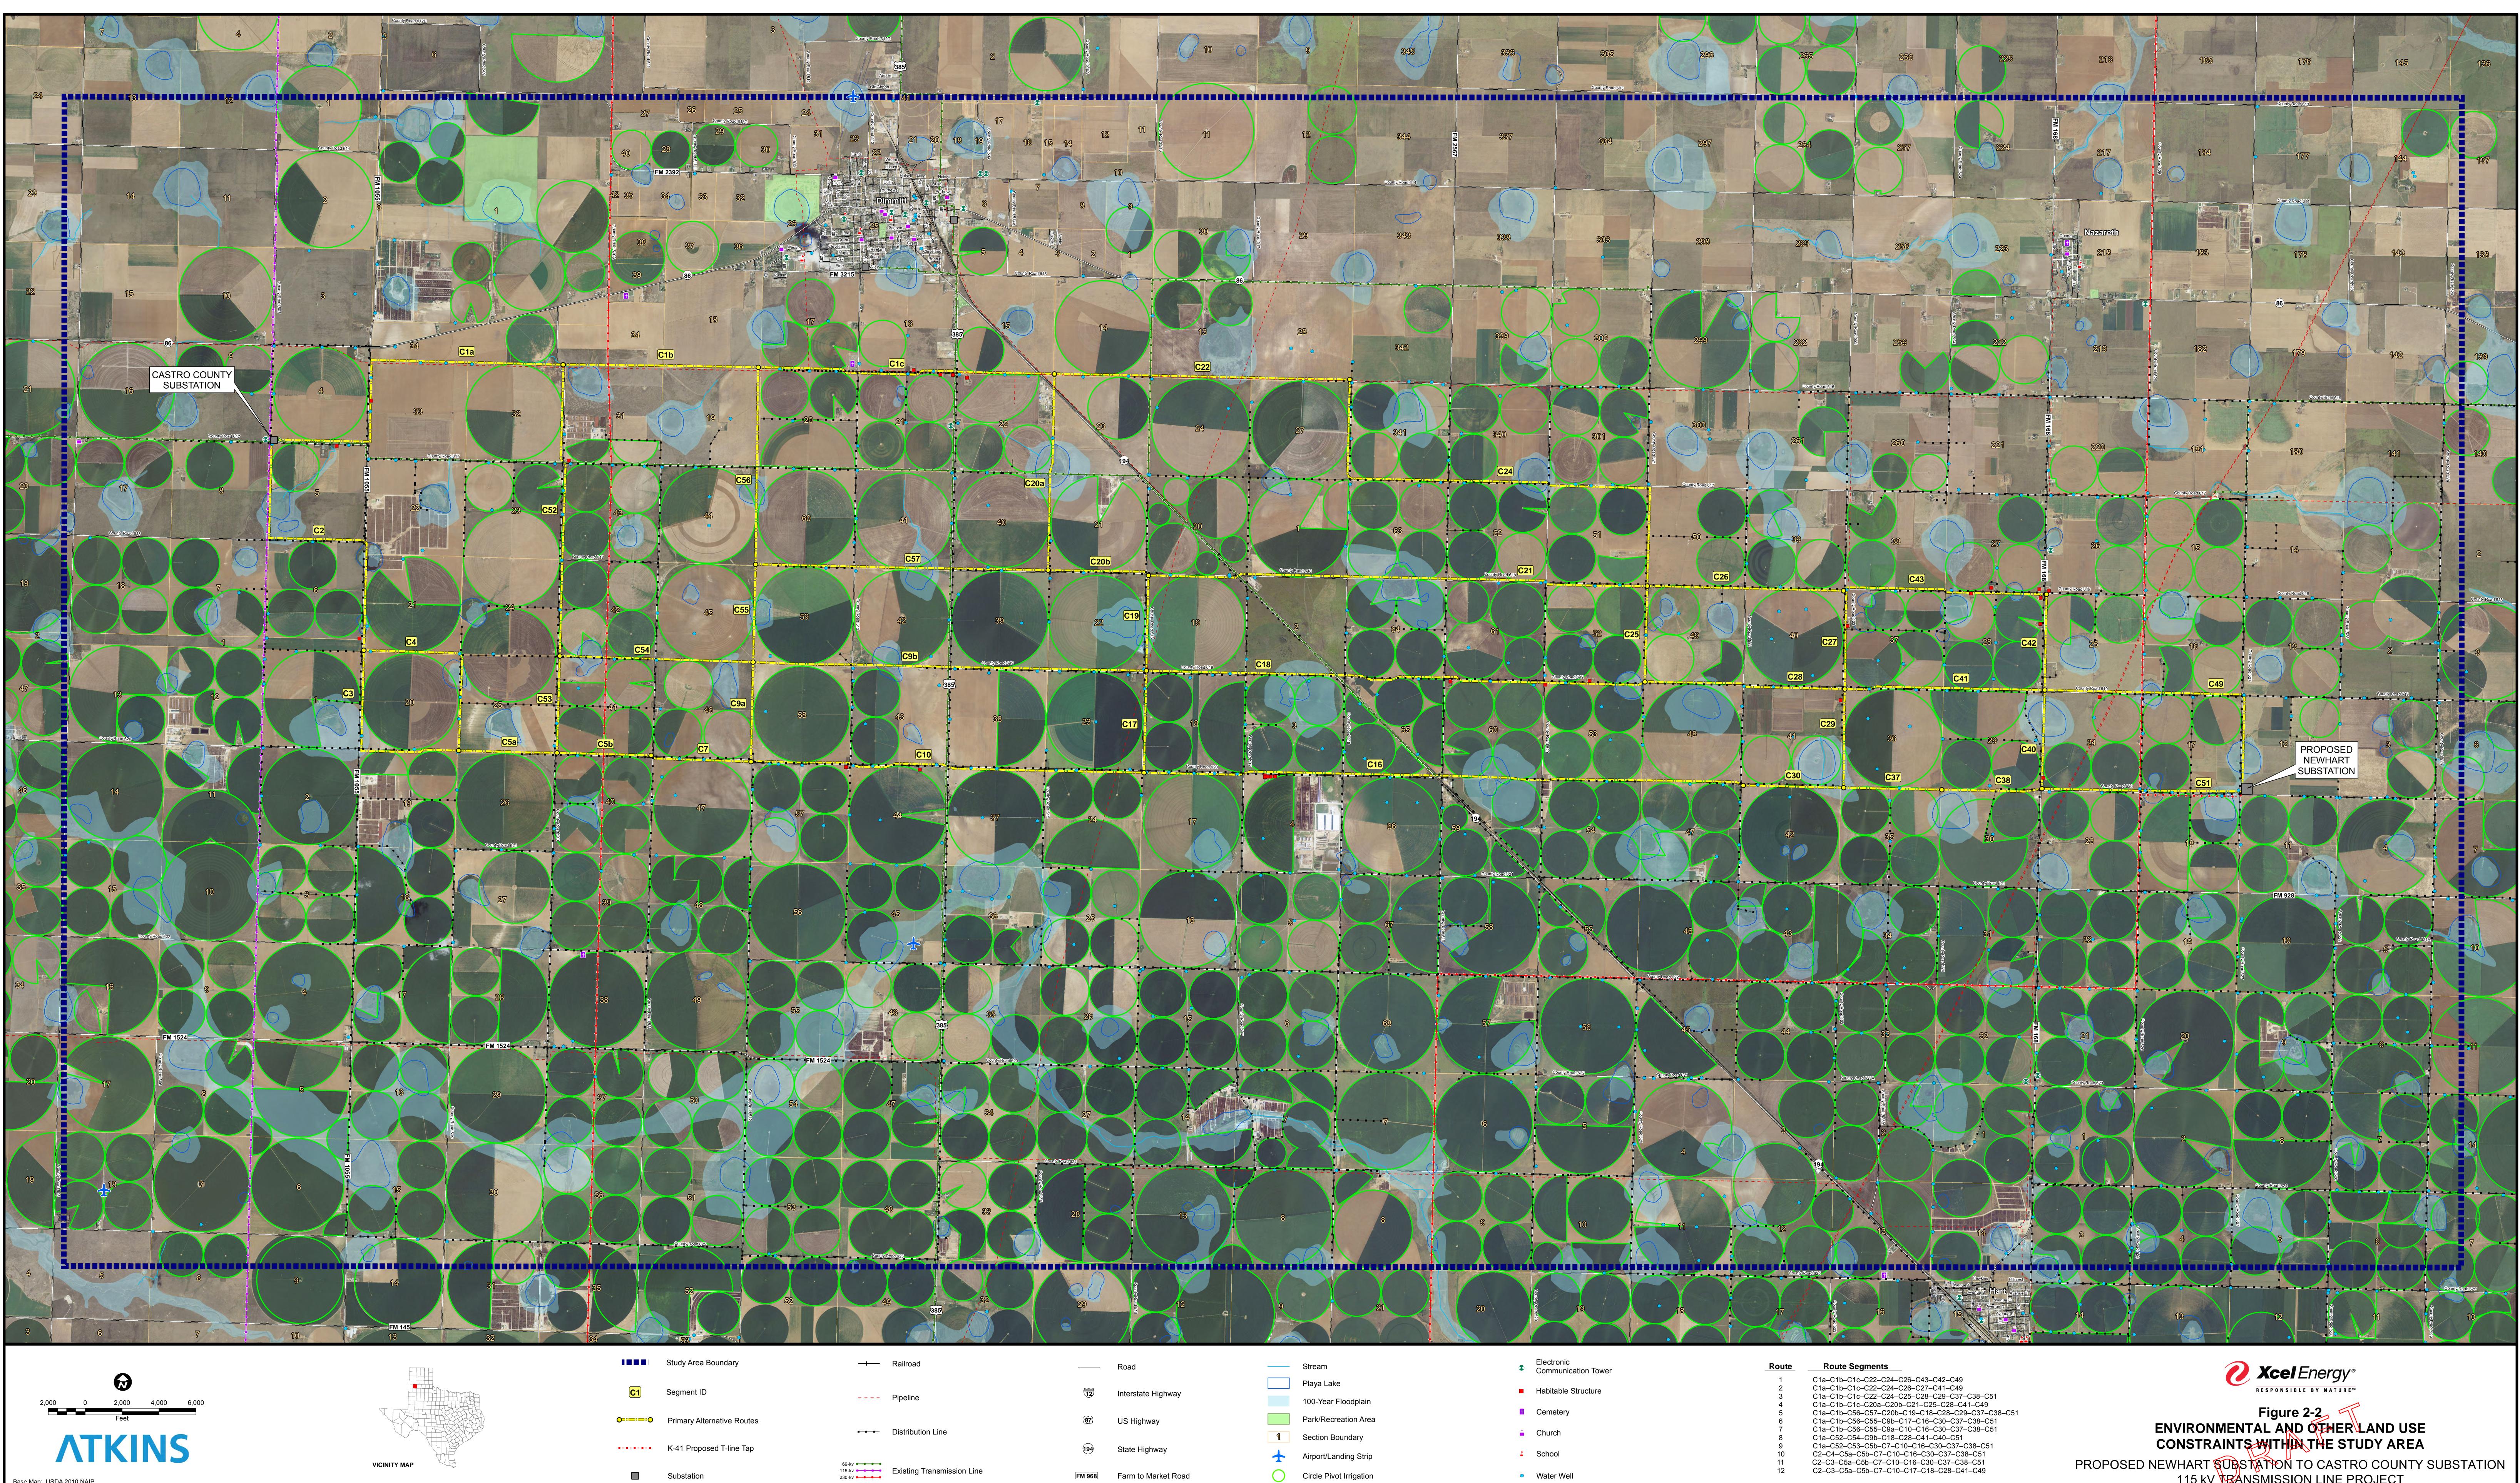

File: N:\Clients\U\_Z\XCel\_Energy\Newhart\_projects\geo\figs\Newhart\_to\_Castro\Castro\_Primary\_Rts\_Constraints\_map.mxd

|                   | Study Area Doundary        |                                             | Raiiroad                   |              | Road                |
|-------------------|----------------------------|---------------------------------------------|----------------------------|--------------|---------------------|
| <b>C1</b>         | Segment ID                 |                                             | Pipeline                   | 12           | Interstate Highway  |
| <b>)</b> 0        | Primary Alternative Routes | <b>BBB</b>                                  | Distribution Line          | <b>(87</b> ) | US Highway          |
| • - • - • - • - • | K-41 Proposed T-line Tap   |                                             |                            | 194          | State Highway       |
|                   | Substation                 | 69-kv • • • • • • • • • • • • • • • • • • • | Existing Transmission Line | FM 968       | Farm to Market Road |

|   | Stream     |
|---|------------|
|   | Playa Lak  |
|   | 100-Year l |
|   | Park/Recr  |
| ส | Castion D  |

115 kV TRANSMISSION LINE PROJECT Revised: 10/21/201